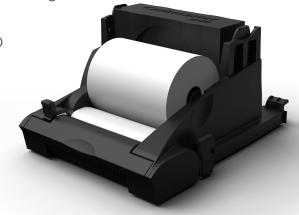

## The Cashmaster Printer One for the Cashmaster One product range

The Cashmaster Printer One is smaller, quieter and more energy-efficient than its predecessors. Designed specifically for use with the Cashmaster One range, attach the Cashmaster Printer One with one single click to the base of your device.

No cables or additional worktop space is required, meaning your Cashmaster One device remains fully portable and you can use it whenever you need to.

North America t: +1 877 227 4627 enquiriesusa@cashmaster.com